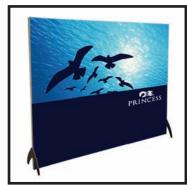

- ~ Self Standing
- ~ Hanging
- ~ Mounted

The stylish look of Nouveau aluminum extrusion frame is so basic and "clean", it complements any display. Existing extrusion displays by any manufacturer can be costly, some ad hoc choices "just don't fit". Nouveau blends into any display, the secret? More graphic, less frame. Nouveau complements your existing display and the various available feet make adding a few self standing displays of any size easy. Mount or hang your Nouveau frame, it's so lightweight that your installer will send you a thank you! Wire management becomes easy for professionals with Nouveau and single or double sided opaque or backlit graphics never looked so good! In fact you will have to ask yourself if the image is fabric or hard panel. Taut fabric graphics ship in an envelope one day and are hanging up the size of a wall the next. Install quickly and efficiently, change out messages every day of the show.

# It's simple LESS FRAME MORE GRAPHIC