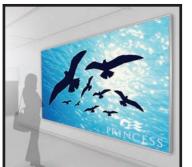

- ~ Self Standing
- ~ Hanging
- ~ Mounted

The stylish look of Nouveau aluminum extrusion frame is so basic and "clean", it complements any display. Existing extrusion displays by any manufacturer can be costly, some ad hoc choices "just don't fit". Nouveau blends into any display, the secret? More graphic, less frame. Nouveau complements your existing display and the various available feet make adding a few self standing displays of any size easy. Mount or hang your Nouveau frame, it's so lightweight that your installer will send you a thank you! Wire management becomes easy for professionals with Nouveau and single or double sided opaque or backlit graphics never looked so good! In fact you will have to ask yourself if the image is fabric or hard panel. Taut fabric graphics ship in an envelope one day and are hanging up the size of a wall the next. Install quickly and efficiently, change out messages every day of the show.

# It's simple LESS FRAME MORE GRAPHIC