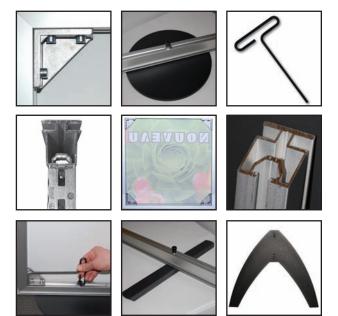

### Parts & Pieces

Nouveau frame parts are as simple as they are elegant. Create huge frames that accept large seamless graphics. Combine multiple frames and mount, hang or stand using the optional feet or available round base. Designers and I&D love the Nouveau system.

### Diagram of Frame and SEG: