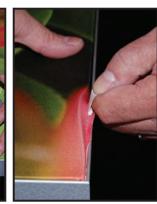

# What is an SEG graphic?

SEG stands for Silicone Edged Graphics. With SEG, fabric graphics are finished with a silicone welting sewn to the back perimeter edge of the fabric. Unlike round beaded finishing options SEG is a flat silicone welting. This edge is then inserted into a groove on the perimeter of the frame to create a taut, flat display.

### Diagram of Frame and SEG: