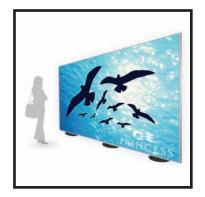

- ~ Self Standing
- ~ Hanging
- ~ Mounted

The stylish look of Nouveau aluminum extrusion frame is so basic and "clean", it complements any display. Existing extrusion displays by any manufacturer can be costly, some ad hoc choices "just don't fit". Nouveau blends into any display, the secret? More graphic, less frame. Nouveau complements your existing display and the various available feet make adding a few self standing displays of any size easy. Mount or hang your Nouveau frame, it's so lightweight that your installer will send you a thank you! Wire management becomes easy for professionals with Nouveau and single or double sided opaque or backlit graphics never looked so good! In fact you will have to ask yourself if the image is fabric or hard panel. Taut fabric graphics ship in an envelope one day and are hanging up the size of a wall the next. Install quickly and efficiently, change out messages every day of the show.

# It's simple LESS FRAME MORE GRAPHIC