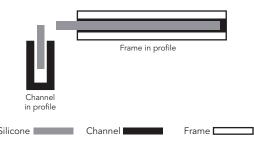

# What is an SEG graphic?

SEG stands for Silicone Edged Graphics. With SEG, fabric graphics are finished with a silicone welting sewn to the back perimeter edge of the fabric. Unlike round beaded finishing options SEG is a flat silicone welting. This edge is then inserted into a groove on the perimeter of the frame to create a taut, flat display.

### Diagram of Frame and SEG: