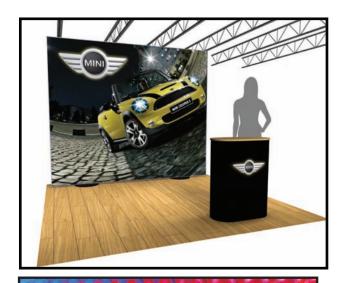

## Consider the applications

- Trade shows
- Space definition
- Room dividers
- Interior hanging signs
- Lobbies and office interiors
- Huge wall murals, single or multiple frames
- Retail, permanent or modular systems that hang one day and stand the next
- Permanent or portable for any applications

- ~ Self Standing
- ~ Hanging
- ~ Mounted

The stylish look of Nouveau aluminum extrusion frame is so basic and "clean", it complements any display. Existing extrusion displays by any manufacturer can be costly, some ad hoc choices "just don't fit". Nouveau blends into any display, the secret? More graphic, less frame. Nouveau complements your existing display and the various available feet make adding a few self standing displays of any size easy. Mount or hang your Nouveau frame, it's so lightweight that your installer will send you a thank you! Wire management becomes easy for professionals with Nouveau and single or double sided opaque or backlit graphics never looked so good! In fact you will have to ask yourself if the image is fabric or hard panel. Taut fabric graphics ship in an envelope one day and are hanging up the size of a wall the next. Install quickly and efficiently, change out messages every day of the show.