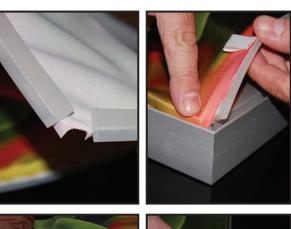

# What is an SEG graphic?

SEG stands for Silicone Edged Graphics. With SEG, fabric graphics are finished with a silicone welting sewn to the back perimeter edge of the fabric. Unlike round beaded finishing options SEG is a flat silicone welting. This edge is then inserted into a groove on the perimeter of the frame to create a taut, flat display.

### Diagram of Frame and SEG: