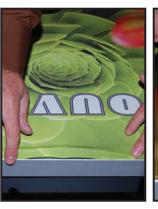

- ~ Self Standing
- ~ Hanging
- ~ Mounted

The stylish look of Nouveau aluminum extrusion frame is so basic and "clean", it complements any display. Existing extrusion displays by any manufacturer can be costly, some ad hoc choices "just don't fit". Nouveau blends into any display, the secret? More graphic, less frame. Nouveau complements your existing display and the various available feet make adding a few self standing displays of any size easy. Mount or hang your Nouveau frame, it's so lightweight that your installer will send you a thank you! Wire management becomes easy for professionals with Nouveau and single or double sided opaque or backlit graphics never looked so good! In fact you will have to ask yourself if the image is fabric or hard panel. Taut fabric graphics ship in an envelope one day and are hanging up the size of a wall the next. Install quickly and efficiently, change out messages every day of the show.

### Parts & Pieces

Nouveau frame parts are as simple as they are elegant. Create huge frames that accept large seamless graphics. Combine multiple frames and mount, hang or stand using the optional feet or available round base. Designers and I&D love the Nouveau system.