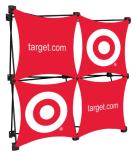

t traveling sales and branding presentation tool on the market. It uniquely relays important messages and raises brand awareness. Easy graphic change out makes customized sales calls a snap. It is the ideal ultra-portable display.

SalesMate<sup>™</sup> is the perfect sales tool for any application requiriing a brand or product identifier.

- Pharmaceutical
- P.O.P.
- Human Resources
- Recruitment
- Financial
- In House Seminars
- Benefit Meetings
- Colleges

Benefits and Features

- Extremely compact
- Fast and easy set up 5 seconds
- Easy change of images for different presentations
- Creates fantastic subliminal message in the sales presentation
- Sets up just about anywhere
- Less than 3lbs!

3 Quad Unit



2x2 Unit



4x3 Unit



5"

9.5"

## SalesMate™ 2x2



SalesMate™ 3Quad





















ODAYOM entit to the act