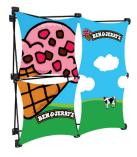

best traveling sales and branding presentation tool on the market. It uniquely relays important messages and raises brand awareness. Easy graphic change out makes customized sales calls a snap. It is the ideal ultra-portable display.

SalesMate<sup>™</sup> is the perfect sales tool for any application requiriing a brand or product identifier.

- Pharmaceutical
- P.O.P.
- Human Resources
- Recruitment
- Financial
- In House Seminars
- Benefit Meetings
- Colleges

Benefits and Features

- Extremely compact
- Fast and easy set up 5 seconds
- Easy change of images for different presentations
- Creates fantastic subliminal message in the sales presentation
- Sets up just about anywhere
- Less than 3lbs!

3 Quad Unit



2x2 Unit



4x3 Unit



5"

9.5"

## SalesMate™ 2x2



SalesMate™ 3Quad





















ODAYOM entit to the act