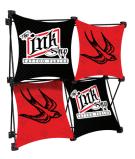

est traveling sales and branding presentation tool on the market. It uniquely relays important messages and raises brand awareness. Easy graphic change out makes customized sales calls a snap. It is the ideal ultra-portable display.

SalesMate<sup>™</sup> is the perfect sales tool for any application requiriing a brand or product identifier.

- Pharmaceutical
- P.O.P.
- Human Resources
- Recruitment
- Financial
- In House Seminars
- Benefit Meetings
- Colleges

Benefits and Features

- Extremely compact
- Fast and easy set up 5 seconds
- Easy change of images for different presentations
- Creates fantastic subliminal message in the sales presentation
- Sets up just about anywhere
- Less than 3lbs!

3 Quad Unit



2x2 Unit



4x3 Unit



5"

9.5"

## SalesMate™ 2x2



SalesMate™ 3Quad





















ODAYOM entit to the act