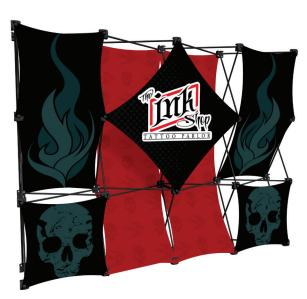

## xpressions° SCHOOL SCH

The Mobility Your Message Needs!

SalesMate<sup>TM</sup> is the best traveling sales and branding presentation tool on the market. It uniquely relays important messages and raises brand awareness. Easy graphic change out makes customized sales calls a snap. It is the ideal ultra-portable display.

Benefits and Features

- Extremely compact
- Fast and easy set up 5 seconds
- Easy change of images for different presentations
- Creates fantastic subliminal message in the sales presentation
- Sets up just about anywhere
- Less than 3lbs!