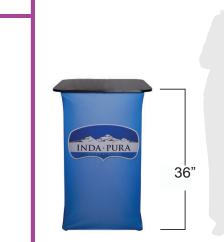

## xpressions® 223Counter

The Xpressions® 223™ Counter is both unique and functional. The Xpressions® Frame with folding black counter top combine for a sturdy but portable solution. Covered in Xpressions® fabric graphics, this counter doesn't have a bad side! Easy access through the back of the skin allows for storage inside where you will find a small convenient shelf\*. The Xpressions® 223™ Counter goes with every other Xpressions® display and works just as well with other types of exhibits. It looks complete when used on it's own or in groups. Xpressions® 223™ Counter is different. It's functional and it's familiar all at the same time. A reliable portable Counter from the display line that truly defies tradition.

# 20.5" 72" INDA-PURA 36"