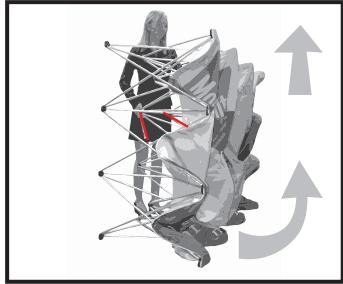

## **Set-up Instructions**

Morsanto Food Health Hope

Unparalleled Innovation

In plant biotechnolos

- 1. Remove display from bag or case.
- 2. With graphic at top and off floor spread display open until it is about knee high. Graphic is now parallel to the floor.
- 3. Determine top of graphic and rotate display upward so graphic is now perpendicular to the floor.
- 4. Lift upward and spread out the frame. The SL (Self Locking) frame will lock open with little effort.
- 5. With your display now standing look inside the frame for two red bars connected to the back plane of the frame. Rotate these red bars toward the front plane of the frame. The end of the bar will lock into the hub of the frame on the front plane. These red bars are not required but help make the graphic smooth/taut.