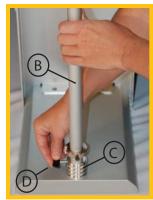

5. Attach graphic by the hanger bar<sup>®</sup>to the top of the adjustable mast<sup>®</sup>. Make sure orange dot is in the center.

2. Expand the adjustable literature holder slightly.

4. Insert mast<sup>®</sup> into base<sup>©</sup> and secure by tightening thumb screw<sup>®</sup>.