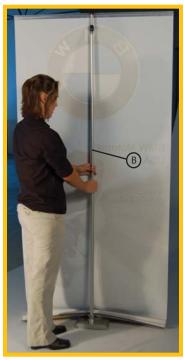

6. Extend graphic upwards by raising the top then middle sections of the adjustable mast<sup>®</sup>.