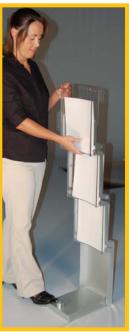

## Set-Up Instructions

1. Pull out on the tabs (A) to release the clips on the adjustable lit holder.

3. With your foot placed on the base, lift literature holder upward from behind untill it snaps into place.

5. Attach graphic by the hanger bar<sup>®</sup>to the top of the adjustable mast<sup>®</sup>. Make sure orange dot is in the center.

2. Expand the adjustable literature holder slightly.

4. Insert mast<sup>®</sup> into base<sup>©</sup> and secure by tightening thumb screw<sup>®</sup>.