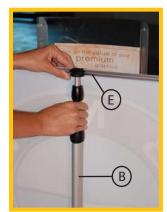

5. Attach graphic by the hanger bar<sup>®</sup>to the top of the adjustable mast<sup>®</sup>. Make sure orange dot is in the center.

2. Expand the adjustable literature holder slightly.

4. Insert mast<sup>®</sup> into base<sup>©</sup> and secure by tightening thumb screw<sup>®</sup>.

6. Extend graphic upwards by raising the top then middle sections of the adjustable mast<sup>®</sup>.