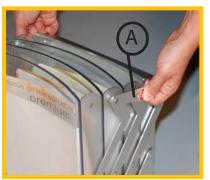

## Set-Up Instructions

1. Pull out on the tabs (A) to release the clips on the adjustable lit holder.

3. With your foot placed on the base, lift literature holder upward from behind untill it snaps into place.