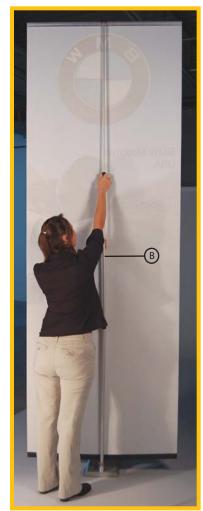

6. Extend graphic upwards by raising the top then middle sections of the adjustable mast<sup>®</sup>.