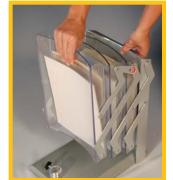

5. Attach graphic by the hanger bar<sup>®</sup>to the top of the adjustable mast<sup>®</sup>. Make sure orange dot is in the center.

2. Expand the adjustable literature holder slightly.

4. Insert mast<sup>®</sup> into base<sup>©</sup> and secure by tightening thumb screw<sup>®</sup>.