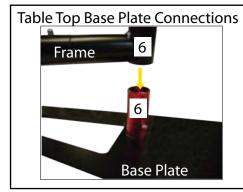

Connections are made by holding the button down and sliding the red tube into the opposing tube until it locks in place.

To disassemble, push button and pull or twist extrusions apart.

Base Plate Connections are made by holding the button down and sliding the red tube into the opposing tube on base until it locks in place.