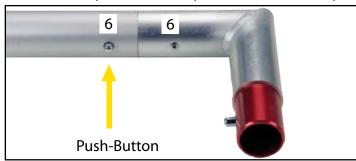

## **Using Your Setup Instructions**

The Aero TableTop Setup Instructions are created specifically for your configuration. They include an exploded view of the frame which is sequentially numbered. We encourage you to study the instructions **before** attempting to assemble your exhibit.

Push-button connectors and pre-connected horizontal sections make assembly very simple. No tools are required.