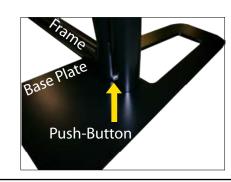

Connections are made by holding the button down and sliding the red tube into the opposing tube until it locks in place.

To disassemble, push button and pull or twist extrusions apart.

Base Plate Connections are made by holding the button down and sliding the red tube into the opposing tube on base until it locks in place.