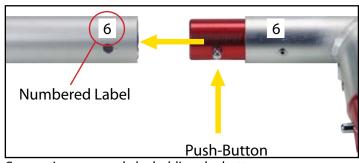

Push-button connectors and pre-connected horizontal sections make assembly very simple. No tools are required.

Connections are made by holding the button down and sliding the red tube into the opposing tube until it locks in place.

To disassemble, push button and pull or twist extrusions apart.

Base Plate Connections are made by holding the button down and sliding the red tube into the opposing tube on base until it locks in place.