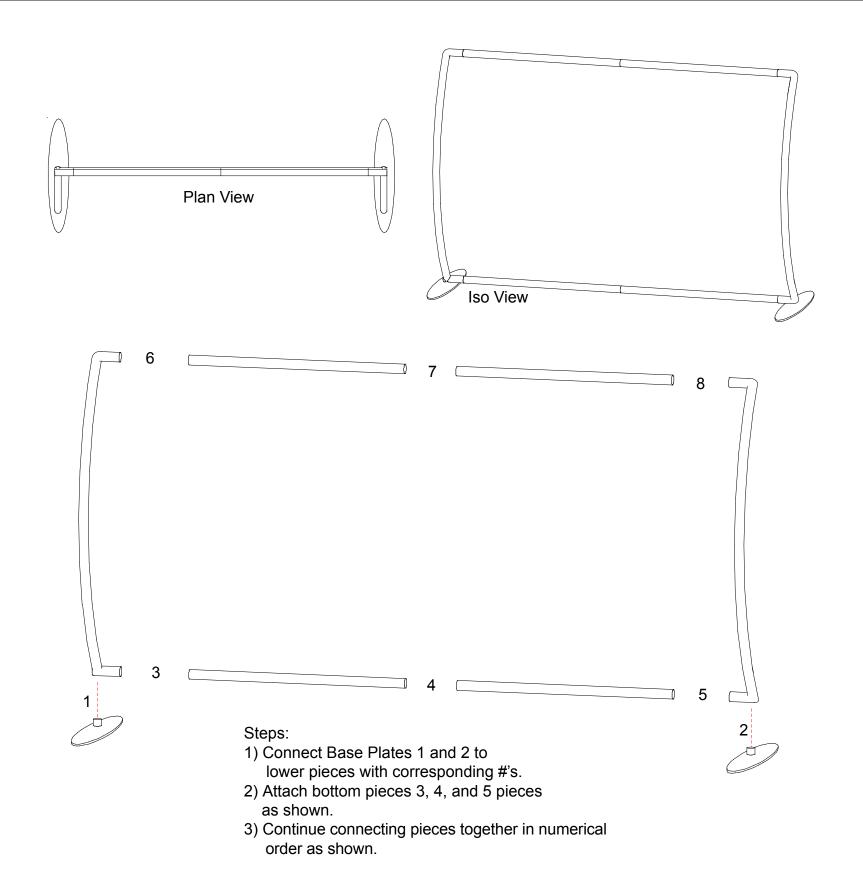

## **Using Your Setup Instructions**

The Aero TableTop Setup Instructions are created specifically for your configuration. They include an exploded view of the frame which is sequentially numbered. We encourage you to study the instructions **before** attempting to assemble your exhibit.

Push-button connectors and pre-connected horizontal sections make assembly very simple. No tools are required.

Connections are made by holding the button down and sliding the red tube into the opposing tube until it locks in place.

To disassemble, push button and pull or twist extrusions apart.

Base Plate Connections are made by holding the button down and sliding the red tube into the opposing tube on base until it locks in place.